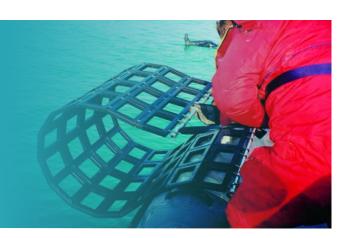

#### **KIT CONTENTS**

- 2MM-JCFRC031401 NSN: 2090-99-290-6306 - Jason's Cradle®
   2000mm long by 530mm wide (Weight 12kg) - 4 'D' Ring Patches & Bag
- 2MM-JCFRC041501 NSN: 2090-99-709-0889 - Jason's Cradle®
   2140mm long by 710mm wide
   (Weight 17kg) - 4 'D' Ring Patches
   & Bag