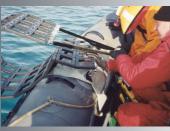

- The FRC kit consists of a Jason's Cradle® with stowage bag and a fixing kit that
  enables the Cradle to be deployed on both the port and starboard side as
  required.
- Deployment of the Cradle forms a non-collapsible scoop.
- The FRC approaches the casualty slowly, keeping them on the windward side and the casualty is guided into the Cradle headfirst.
- · A strop is pulled to close the loop.
- A co-ordinated and methodical lift takes place and 'rolling' him over the tube into the rescue craft in the medically preferred horizontal position retrieves the casualty.
- Even with very heavy bodies the lift takes just a few seconds due to the Cradle's 2 to 1 mechanical advantage.

## FAST RESCUE **CRAFT KITS MILITARY**

- Casualty Recovery
- Body Recovery
- Diver Support
- Boarding Ladder