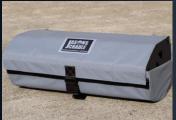

- The FRC kit consists of a Jason's Cradle® with stowage bag and a fixing kit that
  enables the Cradle to be deployed on both the port and starboard side as
  required.
- Deployment of the Cradle forms a non-collapsible scoop.
- The FRC approaches the casualty slowly, keeping them on the windward side and the casualty is guided into the Cradle headfirst.
- · A strop is pulled to close the loop.
- A co-ordinated and methodical lift takes place and 'rolling' him over the tube into the rescue craft in the medically preferred horizontal position retrieves the casualty.
- Even with very heavy bodies the lift takes just a few seconds due to the Cradle's 2 to 1 mechanical advantage.