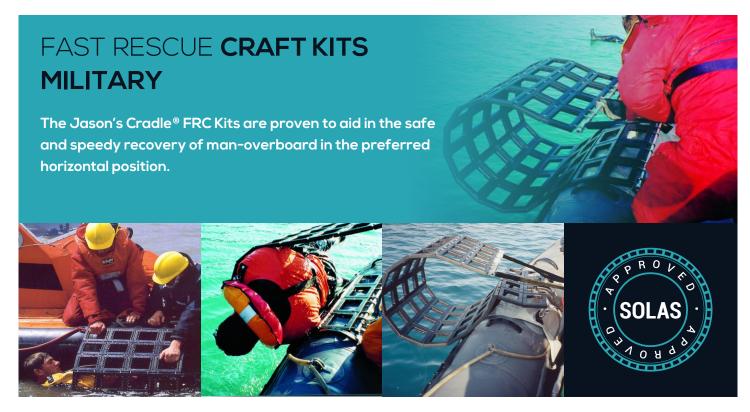

- The FRC kit consists of a Jason's Cradle® with stowage bag and a fixing kit that
  enables the Cradle to be deployed on both the port and starboard side as
  required.
- Deployment of the Cradle forms a non-collapsible scoop.
- The FRC approaches the casualty slowly, keeping them on the windward side and the casualty is guided into the Cradle headfirst.
- · A strop is pulled to close the loop.
- A co-ordinated and methodical lift takes place and 'rolling' him over the tube into the rescue craft in the medically preferred horizontal position retrieves the casualty.
- Even with very heavy bodies the lift takes just a few seconds due to the Cradle's 2 to 1 mechanical advantage.

## FAST RESCUE **CRAFT KITS MILITARY**

- Casualty Recovery
- Body Recovery
- Diver Support
- Boarding Ladder