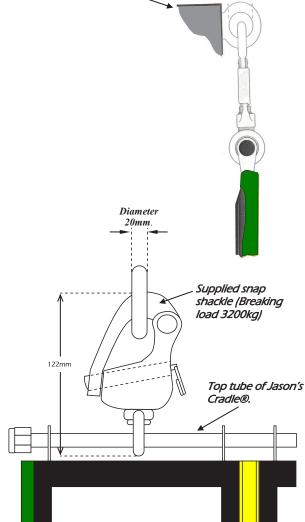

CALL US ON +44 (0)1202 874365

Email: technicalsupport@jasonscradle.co.uk

122mm EMAIL US AT INFO@JASONSCRADLE.CO.UK Be equipped for SOLAS III/17-1

Top of Deck or Bulwark