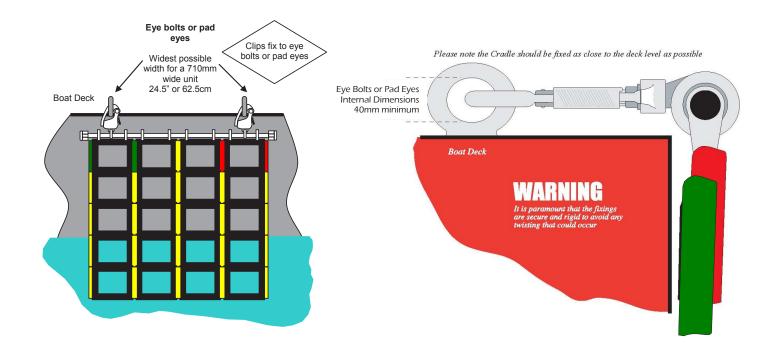

40mm minimum

It is paramount that the Eye Bolts or Eye pads are fixed secure and rigid so that no twisting can occur.

If you require further information regarding fixing positions for your Jason's Cradle®, then please do not hesitate to contact our Technical Department.

## SUGGESTED DIMENSONS BETWEEN FIXING POINTS

| WIDTH (MM)          | SUGGESTED WIDTH BETWEEN FIXING POINT (MM) | WIDEST POSSIBLE WIDTH<br>BETWEEN FIXING POINT (MM) |
|---------------------|-------------------------------------------|----------------------------------------------------|
| 530 (3 rung wide)   | 390 (15½")                                | 450 (17½")                                         |
| 710 (4 rung wide)   | 565 (221/4")                              | 625 (24¼")                                         |
| 880 (5 rung wide)   | 740 (29")                                 | 800 (31½")                                         |
| 1050 (6 rung wide)  | 915 (36")                                 | 975 (38¼")                                         |
| 1240 (7 rung wide)  | 1090 (43")                                | 1150 (451/4")                                      |
| 1410 (8 rung wide)  | 1265 (49¾")                               | 1325 (52")                                         |
| 1580 (9 rung wide)  | 1440 (561/2")                             | 1500 (59")                                         |
| 1780 (10 rung wide) | 1615 (631/2")                             | 1675 (66″)                                         |
| 1940 (11 rung wide) | 1790 (70.5")                              | 1850 (72¾")                                        |
| 2100 (12 rung wide) | 1965 (77¼")                               | 2025 (79¾")                                        |