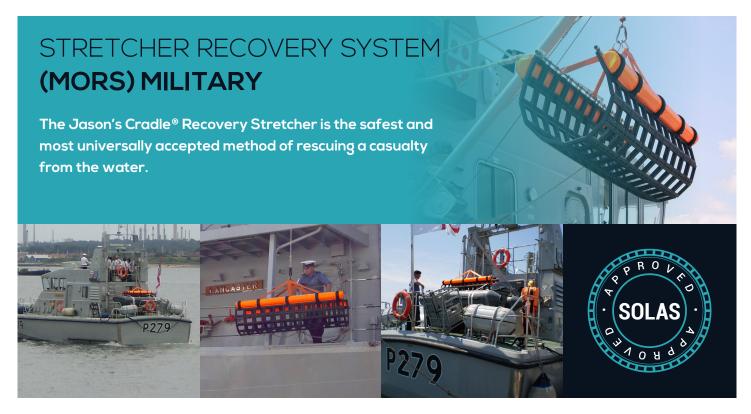

# STRETCHER RECOVERY SYSTEM (MORS) MILITARY

The Jason's Cradle® Recovery Stretcher is the safest and most universally accepted method of rescuing a casualty from the water.