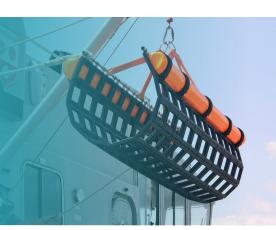

## Casualty Recovery • Body Recovery • Diver Support

The horizontal recovery position assists in enabling the casualty's blood to remain in the upper torso helping to minimise the potentially fatal effects of Circum Rescue Collapse. The design and construction of the Jason's Cradle® Recovery Stretcher gives it a two-person lift capability. The Jason's Cradle® Recovery Stretcher, often referred to as MORS (Man Overboard Recovery Stretcher) is in use with militaries around the world.

# BENEFITS OF THE JASON'S CRADLE® STRETCHER

- Speed and ease of deployment from high vessel freeboards.
- The basket like format enables easy access.
- Increase of efficiency and comfort levels of crews.
- The Casualty is in a full horizontal position reducing circum-rescue collapse.
- 2-person recovery allows for rescue swimmers to be recovered with the casualty.