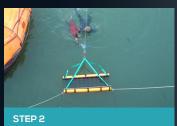

## Casualty Recovery • Body Recovery • Diver Support

The horizontal recovery position assists in enabling the casualty's blood to remain in the upper torso helping to minimise the potentially fatal effects of Circum Rescue Collapse. The design and construction of the Jason's Cradle® Recovery Stretcher gives it a two-person lift capability. The Jason's Cradle® Recovery Stretcher, often referred to as MORS (Man Overboard Recovery Stretcher) is in use with militaries around the world.

# BENEFITS OF THE JASON'S CRADLE® STRETCHER

- Speed and ease of deployment from high vessel freeboards.
- The basket like format enables easy access.
- Increase of efficiency and comfort levels of crews.
- The Casualty is in a full horizontal position reducing circum-rescue collapse.
- 2-person recovery allows for rescue swimmers to be recovered with the casualty.