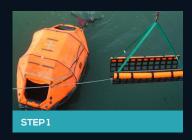

## Casualty Recovery • Body Recovery • Diver Support

The horizontal recovery position assists in enabling the casualty's blood to remain in the upper torso helping to minimise the potentially fatal effects of Circum Rescue Collapse. The design and construction of the Jason's Cradle® Recovery Stretcher gives it a two-person lift capability. The Jason's Cradle® Recovery Stretcher, often referred to as MORS (Man Overboard Recovery Stretcher) is in use with militaries around the world.

# BENEFITS OF THE JASON'S CRADLE® STRETCHER

- Speed and ease of deployment from high vessel freeboards.
- The basket like format enables easy access.
- Increase of efficiency and comfort levels of crews.
- The Casualty is in a full horizontal position reducing circum-rescue collapse.
- 2-person recovery allows for rescue swimmers to be recovered with the casualty.